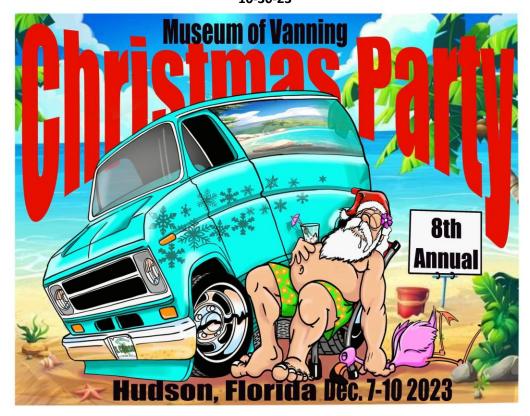

Ghoul evening Vanners and Happy Halloween eve! Officially the start of my favorite time of year. Holiday Season! So, speaking of the holidays, Christmas is just around the corner and our 8th annual Museum of Vanning Christmas party fund raiser. December 7-10. Special events all weekend include a pub crawl on Thursday the 7th, pizza party Friday night with live entertainment and dinner Saturday night. Saturday starting at 1pm with the band Beach Billies playing pool side. Along with free blender drinks at the tiki bar. Saturday evening enjoy the sounds of Big T and Company following dinner. Please bring a covered dish and we will supply the meats! We will also have museum tours all weekend! So, for your \$25 museum donation you will receive three bands, three meals, and an open tiki bar. Pub crawl, museum tours and loads of fun! So, come on down and enjoy our balmy Florida weather, awesome sunsets and vanning outdoors in December. We are also having a Chinese auction and could really use some nice door prize gifts your donations would truly be appreciated. Thank you and Happy Holiday!