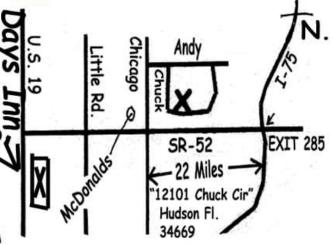

## 8th Annual Nuseum of Vanning NUSEUM OF Vanning CHRISTMAS PARTY

HUDSON

FLORIDA

A WEEKEND AT THE MUSEUM (OF VANNING)

DEC. 7th-10th 2023

Due To Museum Space Limitations All Festivities Will Be Held At

The Days Inn 10826 U.S. 19

Port Richey FL. 34668 DEC 7th - 10th 2023

Pool Side Live Music & Tiki Bar

INCLUDING

MUSEUM TOURS
CHINESE AUCTION
EVENT PATCHES
DASH PLAQUES
EVENT SHIRTS
UGLY SWEATER
CONTEST

FOR MORE INFO: SURFERJO2@AOL.COM 727-810-6827 MUSEUMOFVANNING.COM CALL DAYS INN
PORT RICHEY
727-869-9999
MENTION
Museum of Vanning