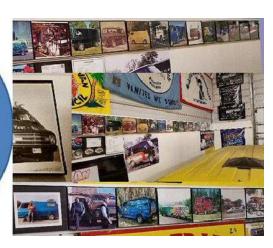

## Museum of Vanning Ring of Honor

Honor your van, honor a friend, honor yourself. The Ring of Honor is a very visible location in the Museum that rings nearly the entire display area. Displayed in the Ring of Honor are framed pictures of vans and vanners donated by vanners who are friends of the Museum – all a part of Vanning History.

## **ENTER THE RING OF HONOR**

You too can enter the Ring of Honor. Simply send us an 8"x10" photo of your van, preferably with you or your honoree in the picture, along with a \$25.00 (US) check or money order, and the completed form on the back of this flyer. Your picture will enter the Ring of Honor. You may mail a check or money order with your picture and application, or mail the picture and application, then click on the "Donate" button on our website (vanningmuseum.com). After donating, let us know that you've sent the picture and donated the \$25.00 by clicking on the "Contact" form on the website and alerting us to your payment and application.