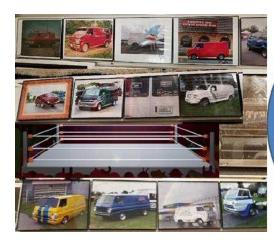

## Museum of Vanning Ring of Honor

Honor your van, honor a friend, honor yourself. The Ring of Honor is a very visible location in the Museum that rings nearly the entire display area. Displayed in the Ring of Honor are framed pictures of vans and vanners donated by vanners who are friends of the Museum – all a part of Vanning History.

## **ENTER THE RING OF HONOR**

You too can enter the Ring of Honor. Simply send us an 8"x10" photo of your van, preferably with you or your honoree in the picture, along with a \$25.00 (US) check or money order, and the completed form on the back of this flyer. Your picture will enter the Ring of Honor. You may mail a check or money order with your picture and application, or mail the picture and application, then click on the "Donate" button on our website (vanningmuseum.com). After donating, let us know that you've sent the picture and donated the \$25.00 by clicking on the "Contact" form on the website and alerting us to your payment and application.